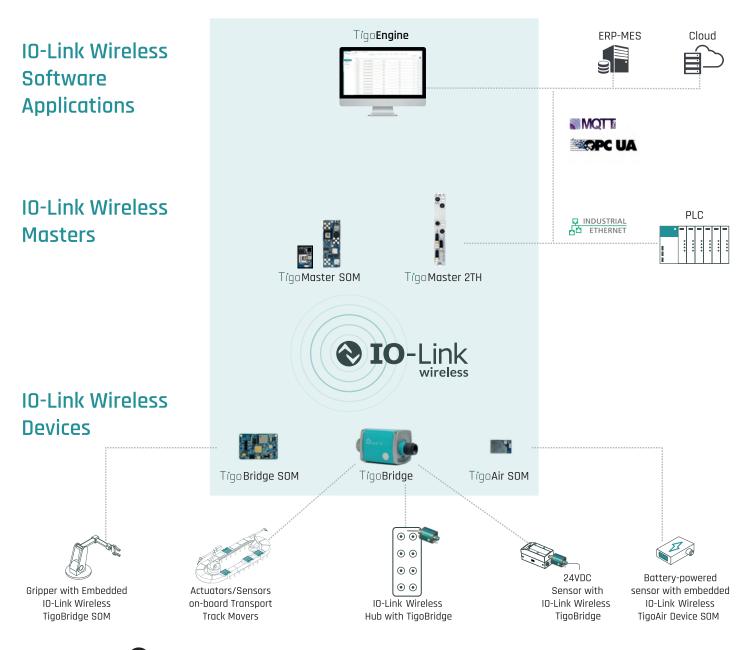

# **IO-LINK WIRELESS ARCHITECTURE**

RANGE OF POWER OPTIONS: Slip Rings | Inductive Power | Battery | 24V

**CoreTigo** is unbinding the industrial space by providing high-performance IO-Link Wireless communication solutions for machine builders, system integrators and industrial equipment manufacturers. CoreTigo's products enable the design and retrofit of machines and production lines that were not possible before. These solutions increase flexibility, adaptivity and modularity, resulting in cost effectiveness, increased productivity and downtime reduction. Embraced by industrial leaders, the IO-Link Wireless global standard, fit for harsh factory environments and motion control applications, provides cable-grade connectivity for millions of sensors, actuators and industrial devices worldwide.