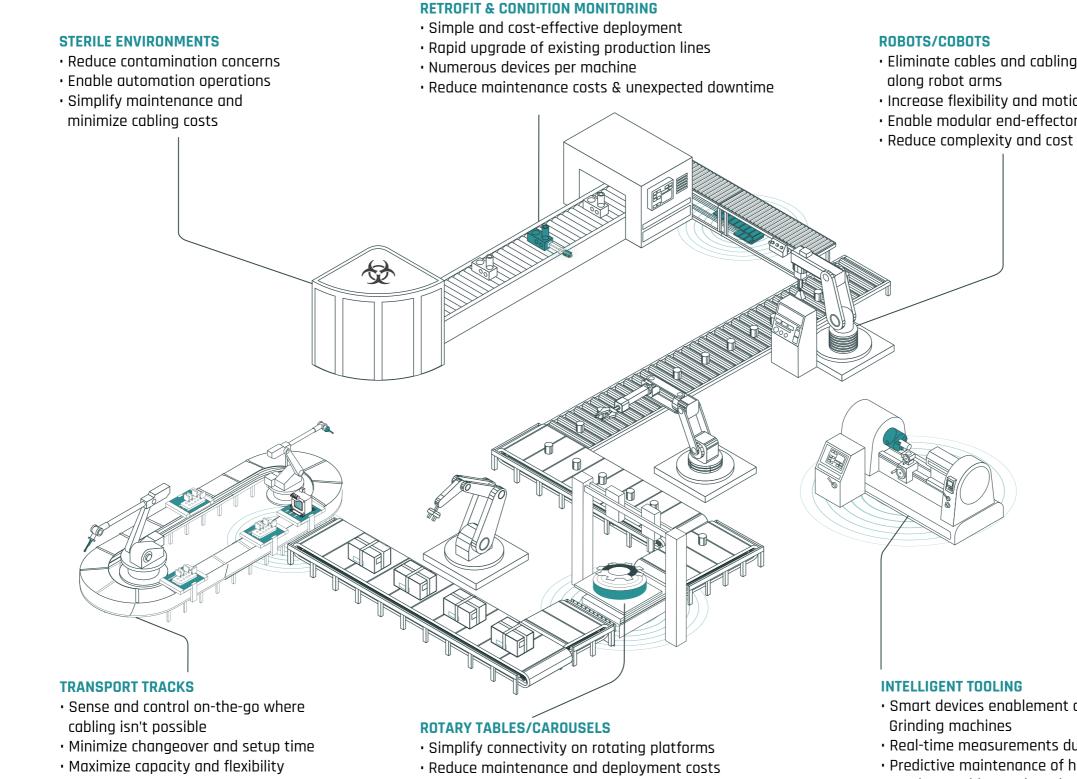

# **APPLICATIONS AND USE CASES**

Industrial-grade wireless communication is a key pillar for Industry 4.0 applications. It's not just about reducing the amount of communication cables, it's about enabling more sophisticated transport and conveyer systems, real-time control and monitoring of rotating machinery, the ability to place sensors anywhere in the factory for real-time data collection, and more. It's about a truly intelligent production line that can take flexibility and agility to new levels, and further drive predictive maintenance and operational excellence.

CoreTigo's IO-Link Wireless solutions provide an OT level ecosystem that allows Machine Builders to design smarter machines, Device Manufacturers to unbind their sensors and actuators, and System Integrators to design and retrofit more flexible and more agile production lines. With cable-grade reliability, ultra-low latency and factory-wide scalability, CoreTigo's IO-Link Wireless technology and products are driving the broadest range of factory automation wireless applications which are already revolutionizing the Industrial world.

Flexible configuration and setup

• Eliminate cables and cabling accessories • Increase flexibility and motion range • Enable modular end-effector deployment

• Smart devices enablement on CNC, Milling and

• Real-time measurements during actual machining

• Predictive maintenance of high-speed rotating tools

Precise machine tool setting and tuning